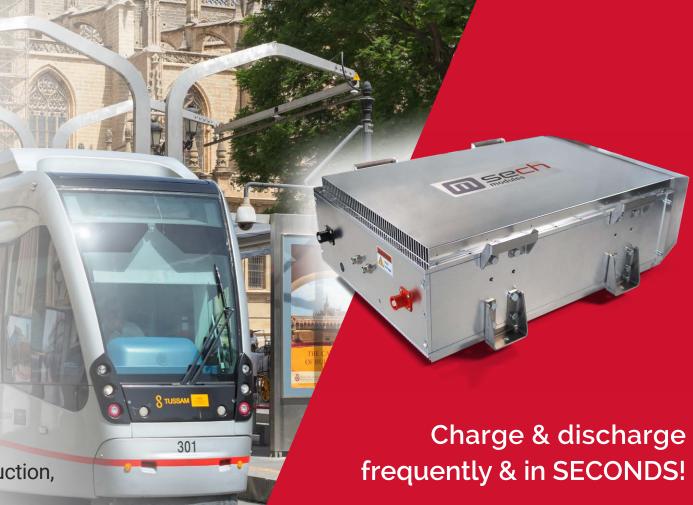

## Heavy transportation power storage system (PSS) module

- Rated voltage 144VDC
- 62.5F capacitance
- High peak current, ultra-low ESR
- Equipped with cooling provisions
- Vibration and shock proof
- IP69, intrinsically safe
- Integrated management and balancing via CAN
- Fixation to equipment according to customer request
- Ideally suited for mobile, heavy-duty cycling applications:
  - Hybridization of drivetrains for busses, trams as well as construction, mining and foresting vehicles
  - Power delivery and energy recuperation for cranes, straddle carriers, RTG cranes

Immediate power on demand!