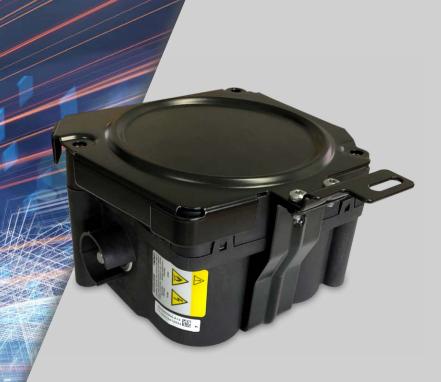

## 15V ultracapacitor module in series production

- Provides power required to start the engine of mild-hybrid and plug-in hybrid vehicles
- Provides transient support to voltage sensitive loads in parallel with the battery or DCDC
- Module composed of 5 high power 3.0V
  600F cells with active cell voltage balancing
- Module electronics features buck charge control circuit and protections for overvoltage, over-temperature, reverse input and input short circuits
- Innovative, compact and light packaging meeting IP6K9K
- Terminals and connection location to fit vehicle environment and harness layout